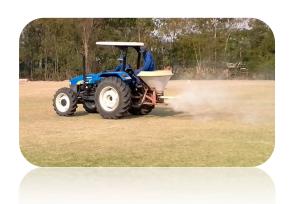

⇒ Parents' Association Fun Day

A BIG thank you to Mr. Paul Davis and Ruzawi School for the use of their tractor this last weekend to fertilise our fields. It is greatly appreciated.